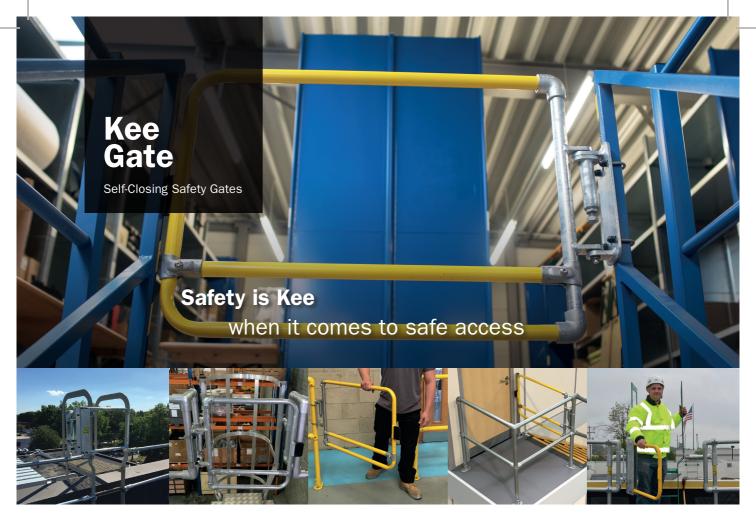

Industrial safety gates

Can be adjusted on-site

Quick & easy to assemble

Available from stock A range of fully adjustable self-closing safety gates for use in rooftop or industrial environments. Ideal for protecting any openings, provide safe access to restricted areas.

- Spring loaded to automatically close behind the user
- Comply with European and American standards
- Hot dip galvanised or powder coated in safety yellow
- European & American options available
- Extensively tested for ensured durability